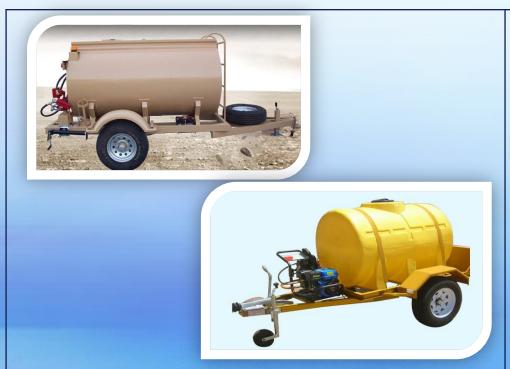

### Water-Tank

 According to the specific technical requirements of customers, professional production of various types of trailers

Size: 3600x1800mm Self weight(kg): 1300

Load(kg): 6000 Material: Steel

Model Number: SY-6T