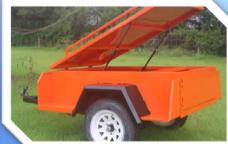

## Camping Trailer

 According to the specific technical requirements of customers, professional production of various types of trailers

Size: 3300\*1650\*1330mm

Self weight(kg): 200

Load(kg): 700 Material: Steel

Model Number: SY-0.7