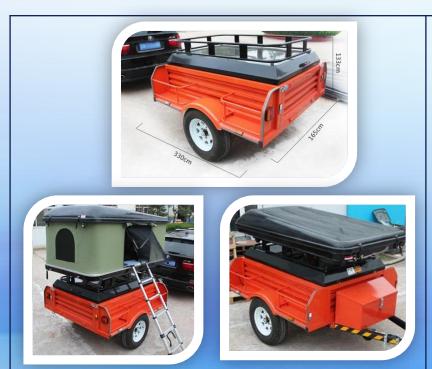

## Camping Trailer

 According to the specific technical requirements of customers, professional production of various types of trailers

Size: 3300\*1650\*1330mm

Self weight(kg): 200

Load(kg): 700 Material: Steel

Model Number: SY-0.7