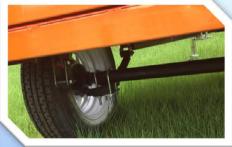

## Camping Trailer

 According to the specific technical requirements of customers, professional production of various types of trailers

Size: 3300\*1650\*1330mm

Self weight(kg): 200

Load(kg): 700 Material: Steel

Model Number: SY-0.7