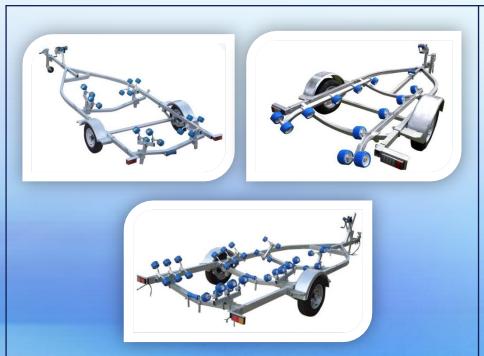

### **Boat Trailer**

 According to the specific technical requirements of customers, professional production of various types of trailers

Size: 5500\*1800\*700mm Self weight(kg): 200kgs

Load: 500kgs Material: Steel

Model Number: SY-0.5