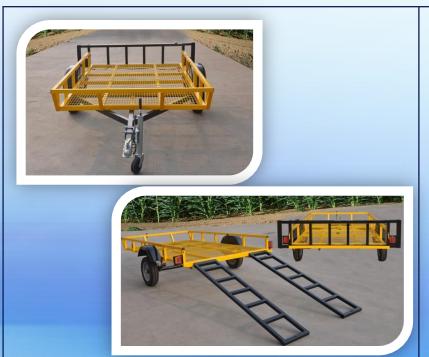

### **ATV Trailer**

 According to the specific technical requirements of customers, professional production of various types of trailers

Size: 2700\*1600\*220mm

Self weight(kg): 200

Load(kg): 500 Material: Steel

Model Number: SYa-0.5