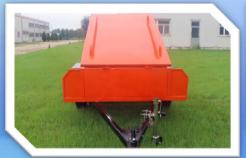

## Camping Trailer

 According to the specific technical requirements of customers, professional production of various types of trailers

Size: 3300\*1650\*1330mm

Self weight(kg): 200

Load(kg): 700 Material: Steel

Model Number: SY-0.7