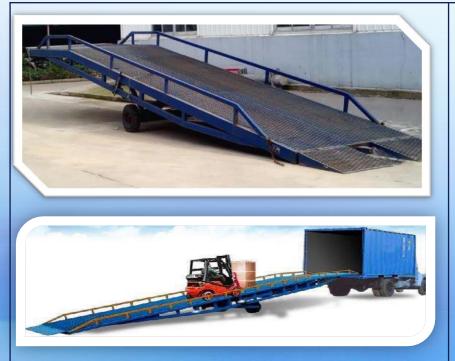

#### Dock leveler

 According to the specific technical requirements of customers, professional production of various types of trailers

Size: 11000\*2000\*1400mm Adjusting Range: 1.0-1.8

Self weight(kg):2300,2480,2750,2950

Load(kg): 6000,8000,10000,12000

Material: Steel Type: Hydraulic

Model Number: SY-6T, SY-8T, SY-

10T, SY-12T