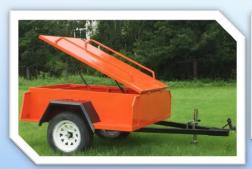

## Camping Trailer

 According to the specific technical requirements of customers, professional production of various types of trailers

Size: 3300\*1650\*1330mm

Self weight(kg): 200

Load(kg): 700 Material: Steel

Model Number: SY-0.7